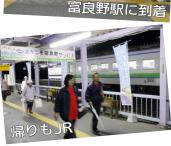

# NPO事業

富良野市では観光案内所や

平市民活動支援センター主催 が行われ、赤平市の広報も同 事業「根室本線乗って応援! 行しました。 6月22日出、NPO法人赤

泊施設のあり方などについて

参考になるお話を伺いました。

富良野駅20時33分発の滝川

感しました。 ました。外国人観光客もいて、 持った観光客が多く乗ってい グが付いたスーツケースを 富良野方面へのインバウンド の鉄道の旅を楽しみました。 岸駅からも参加者が乗車し、 (外国人の訪日旅行) 需要を実 南富良野町)行き。茂尻駅、平 路富良野へ。片道50分ほど 車内には飛行機の荷物のタ 赤平駅15時43分発の東鹿越

根室本線乗って応援 を見学。ふらの観光協会の方 えた「コンシェルジュフラノ から観光事業の取り組みや宿 レストラン・簡易宿泊施設を備

きっぷのお買い求めは 平 駅

赤

で

行きで帰路につきました。

発(片道・往復)するJR乗車 り上げは、市の手数料収入に 求めください。 券・定期券は、赤平駅でお買い つながります。赤平市内を出 赤平駅でのきっぷ販売の売

で事前購入されていました 者全員の往復きっぷを赤平駅 に協力ありがとうございました 今回NPOの皆さんは、参加