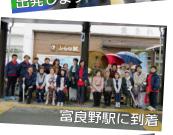

# NPO事業

富良野市では観光案内所や

平市民活動支援センター主催 が行われ、赤平市の広報も同 事業「根室本線乗って応援! 行しました。 6月22日出、NPO法人赤

泊施設のあり方などについて

参考になるお話を伺いました。

富良野駅20時33分発の滝川

感しました。 ました。外国人観光客もいて、 持った観光客が多く乗ってい グが付いたスーツケースを 富良野方面へのインバウンド の鉄道の旅を楽しみました。 岸駅からも参加者が乗車し、 (外国人の訪日旅行) 需要を実 南富良野町)行き。茂尻駅、平 路富良野へ。片道50分ほど 車内には飛行機の荷物のタ 赤平駅15時43分発の東鹿越

根室本線乗って応援 を見学。ふらの観光協会の方 えた「コンシェルジュフラノ から観光事業の取り組みや宿 レストラン・簡易宿泊施設を備

きっぷのお買い求めは 平 駅

赤

で

行きで帰路につきました。

発(片道・往復)するJR乗車 り上げは、市の手数料収入に 求めください。 券・定期券は、赤平駅でお買い つながります。赤平市内を出 赤平駅でのきっぷ販売の売

で事前購入されていました 者全員の往復きっぷを赤平駅 に協力ありがとうございました 今回NPOの皆さんは、参加