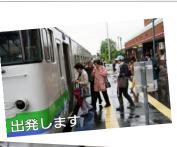

# NPO事業

富良野市では観光案内所や

平市民活動支援センター主催 が行われ、赤平市の広報も同 事業「根室本線乗って応援! 行しました。 6月22日出、NPO法人赤

泊施設のあり方などについて

参考になるお話を伺いました。

富良野駅20時33分発の滝川

感しました。 ました。外国人観光客もいて、 持った観光客が多く乗ってい グが付いたスーツケースを 富良野方面へのインバウンド の鉄道の旅を楽しみました。 岸駅からも参加者が乗車し、 (外国人の訪日旅行) 需要を実 南富良野町)行き。茂尻駅、平 路富良野へ。片道50分ほど 車内には飛行機の荷物のタ 赤平駅15時43分発の東鹿越