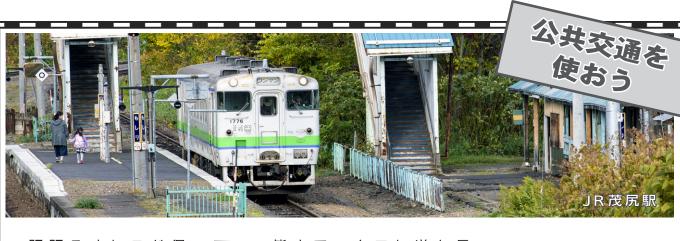

# NPO事業

富良野市では観光案内所や

平市民活動支援センター主催 が行われ、赤平市の広報も同 事業「根室本線乗って応援! 行しました。 6月22日出、NPO法人赤

泊施設のあり方などについて

参考になるお話を伺いました。

富良野駅20時33分発の滝川

感しました。 ました。外国人観光客もいて、 持った観光客が多く乗ってい グが付いたスーツケースを 富良野方面へのインバウンド の鉄道の旅を楽しみました。 岸駅からも参加者が乗車し、 (外国人の訪日旅行) 需要を実 南富良野町)行き。茂尻駅、平 路富良野へ。片道50分ほど 車内には飛行機の荷物のタ 赤平駅15時43分発の東鹿越